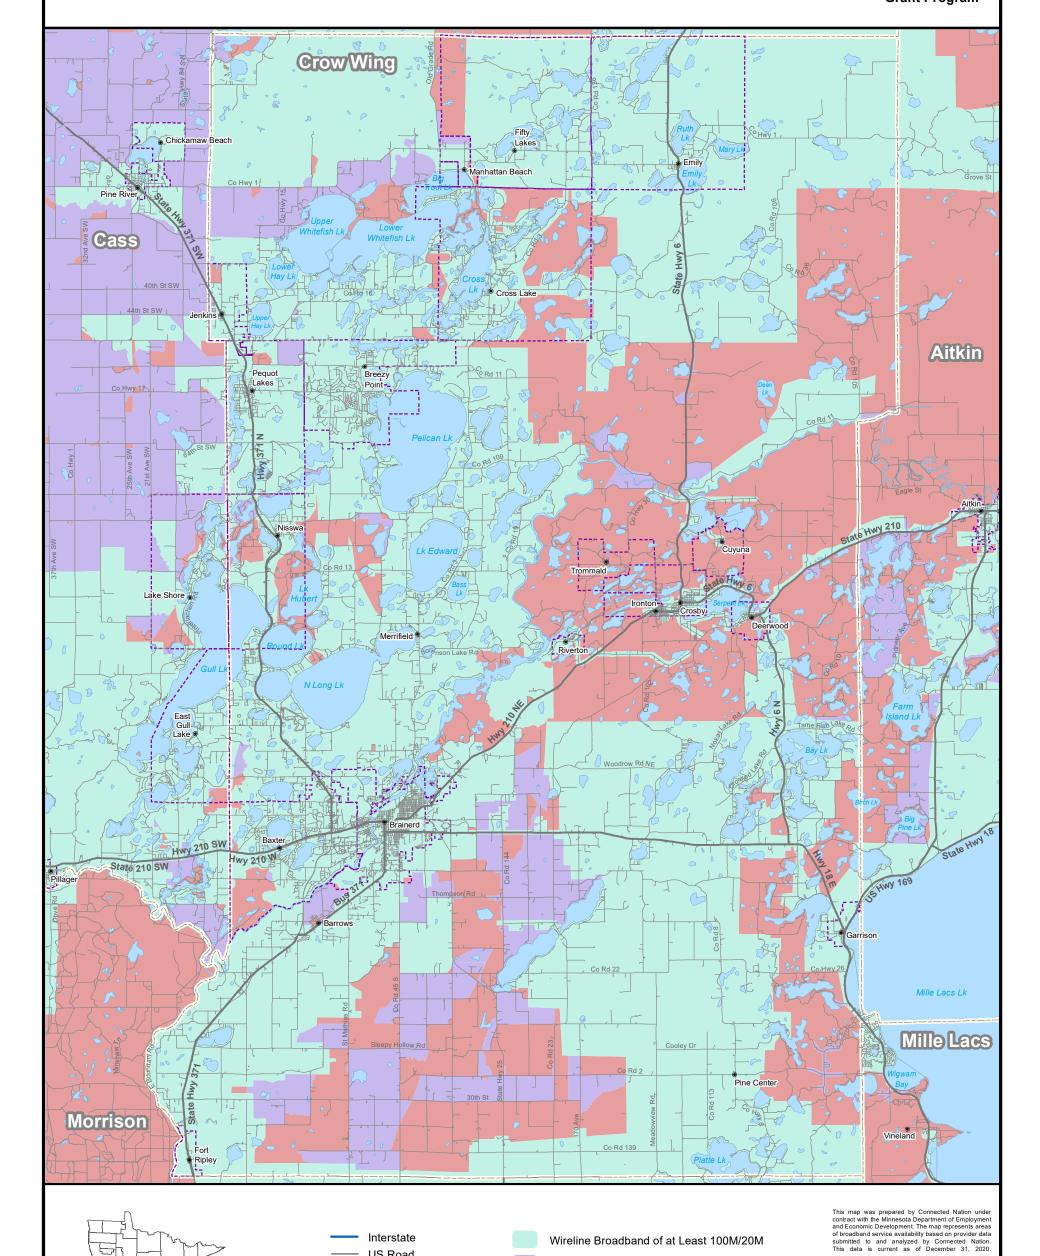

## 2021 Provider Broadband **Service Inventory**

**Crow Wing County** Minnesota

Border-to-Border **Broadband** Development **Grant Program** 

Additional maps and data are available at govideed/programs-services/broadband/maps Upon request, this information can be made available in alternate formats for people with disabilities by contacting the DEED Office of Broadband Development at 651-259-7610.

© Copyright 2021, State of Minnesota, St. Paul, MN

**Unserved**, **Underserved** and Served Broadband Areas

Created April 1, 2021

Wireline Broadband of at Least 100M/20M

(Wireline Broadband of at Least 25M/3M but less than 100M/20M)

(No Wireline Broadband of at Least

**Underserved Area** 

**Unserved Area** 

25M/3M)

Interstate

**US** Road

Water

Local Road

---- Municipal Boundary

**County Boundary**