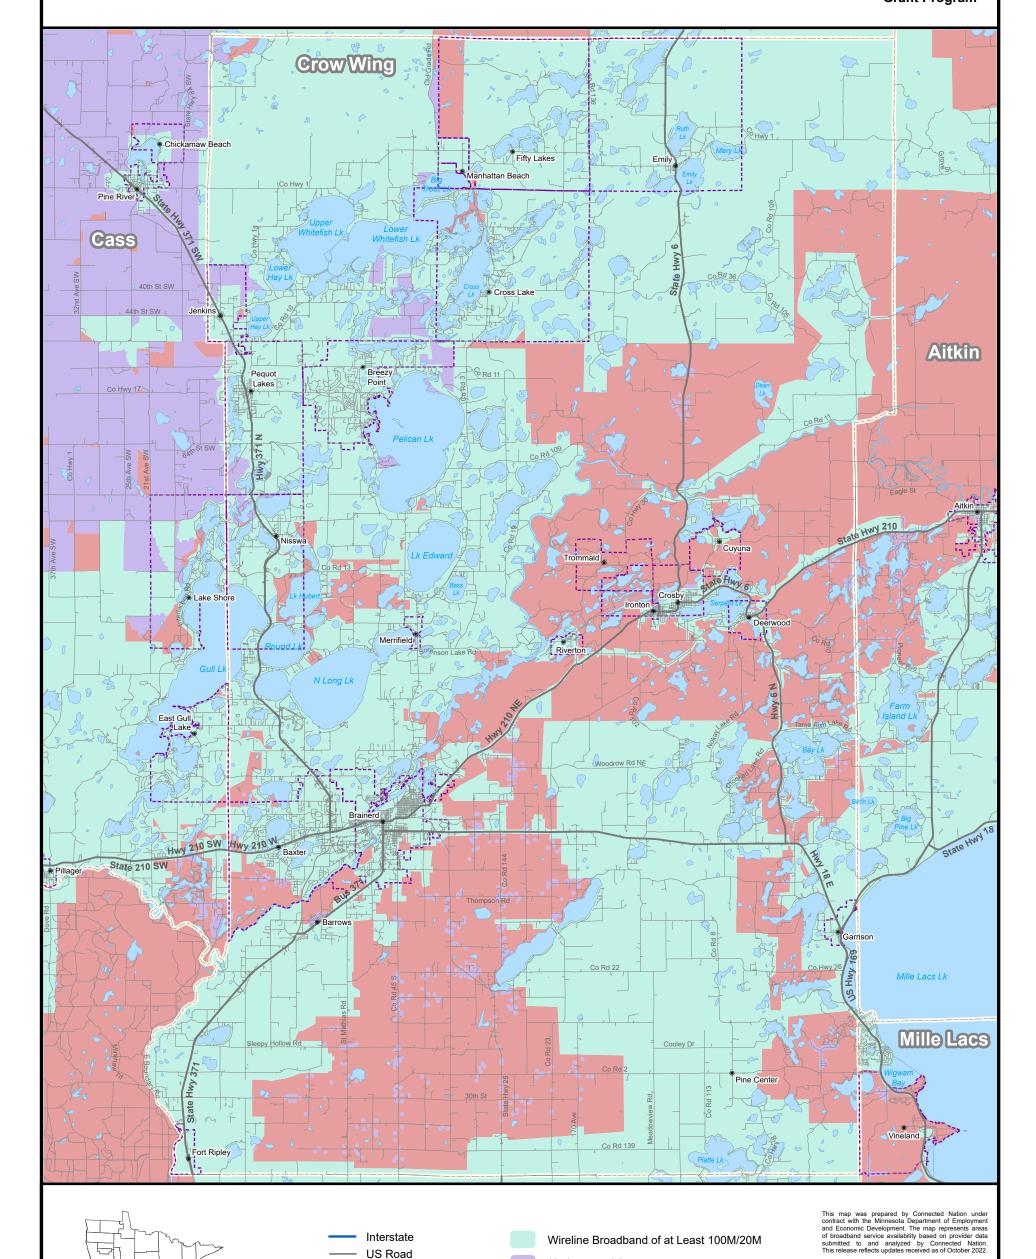

## 2022 Provider Broadband **Service Inventory**

**Crow Wing County** Minnesota

EMPLOYMENT AND ECONOMIC DEVELOPMENT OFFICE OF BROADBAND DEVELOPMENT

> Border-to-Border **Broadband** Development **Grant Program**

© Copyright 2022, State of Minnesota, St. Paul, MN

**Unserved**, **Underserved** and Served Broadband **Areas** 

Created October 31, 2022

**US** Road

Water

Local Road

Municipal Boundary

**County Boundary** 

Wireline Broadband of at Least 100M/20M

Underserved Area

**Unserved Area** 

(Wireline Broadband of at Least

25M/3M but less than 100M/20M)

(No Wireline Broadband of at Least 25M/3M)