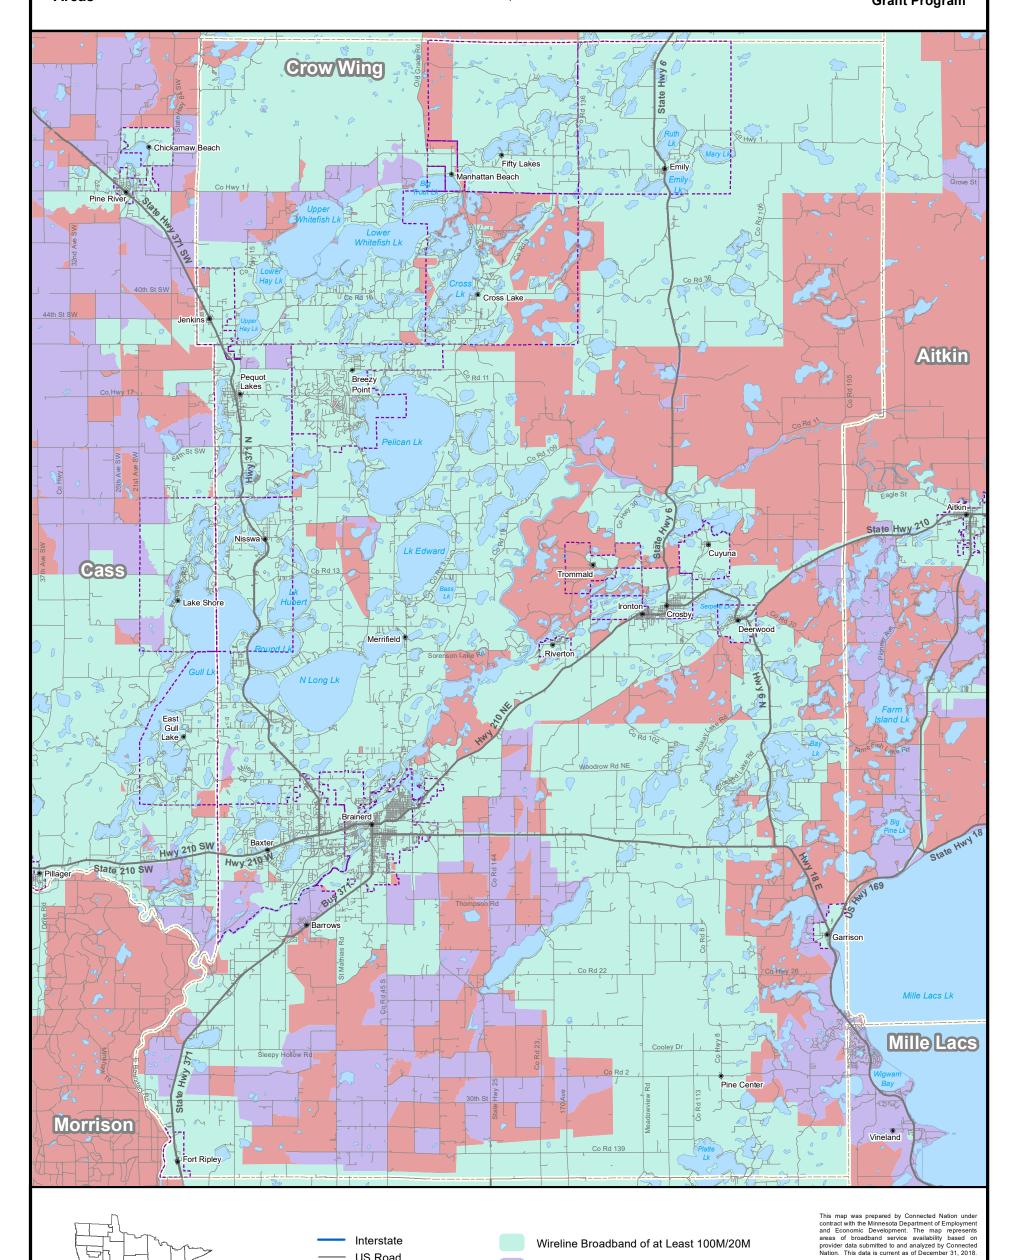

## 2019 Provider Broadband **Service Inventory**

**Crow Wing County** Minnesota

EMPLOYMENT AND ECONOMIC DEVELOPMENT OFFICE OF BROADBAND DEVELOPMENT

**Unserved**, **Underserved** and Served Broadband **Areas** 

© Copyright 2019, State of Minnesota, St. Paul, MN

**Underserved Area** 

**Unserved Area** 

25M/3M)

(Wireline Broadband of at Least 25M/3M but less than 100M/20M)

(No Wireline Broadband of at Least

**US** Road