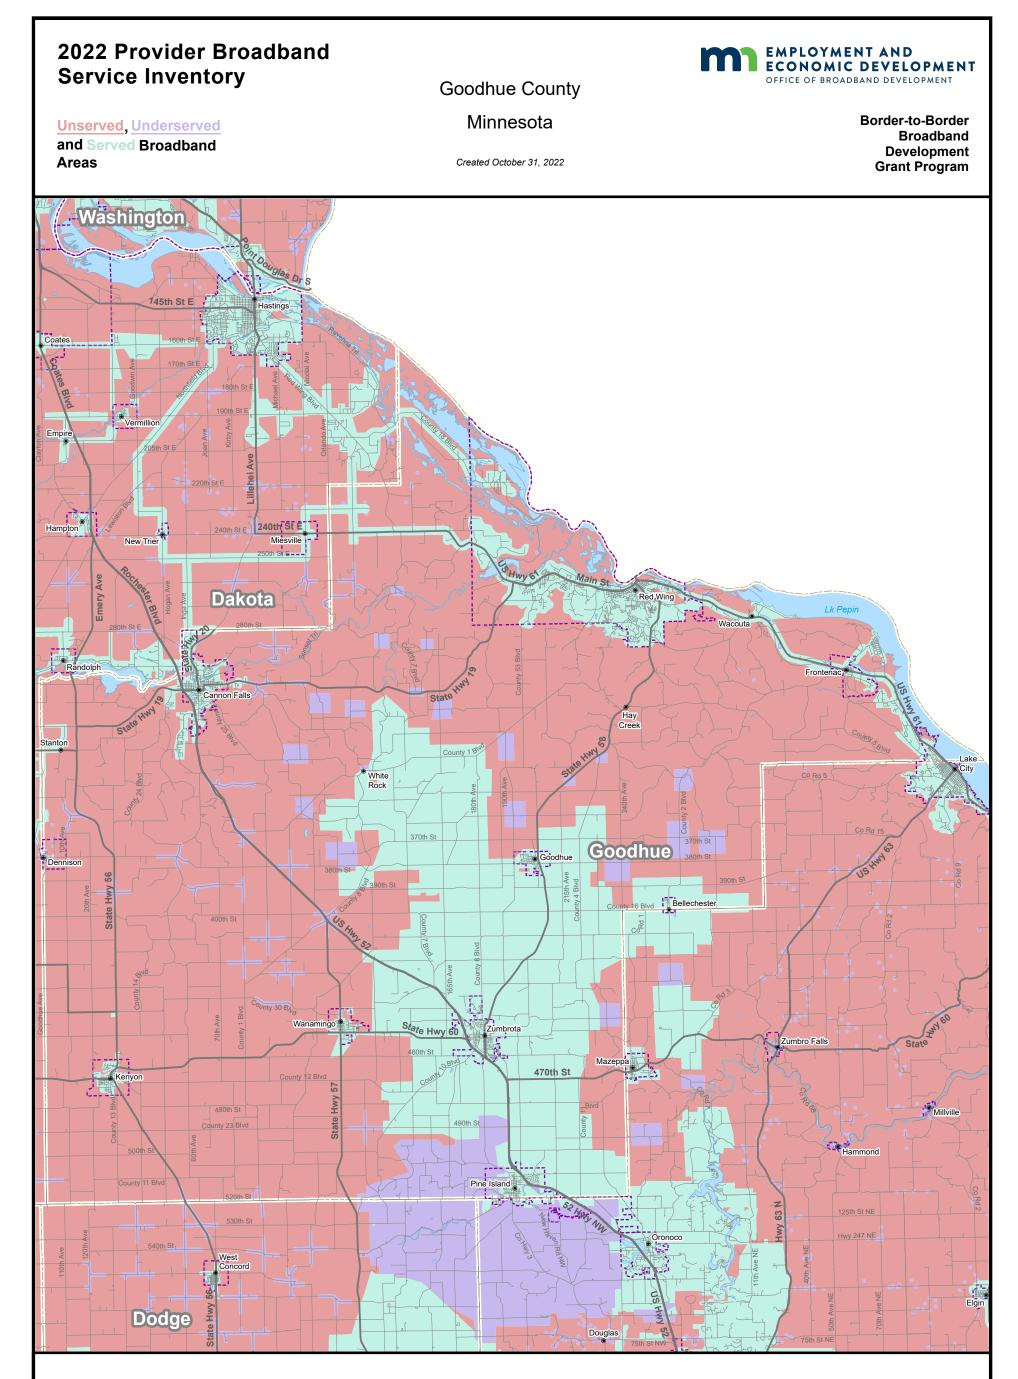

- Interstate
- US Road
- Local Road
- Municipal Boundary -----
- **County Boundary**

Z

1 25

25

miles

Water

Wireline Broadband of at Least 100M/20M

## Underserved Area

(Wireline Broadband of at Least 25M/3M but less than 100M/20M) Unserved Area

(No Wireline Broadband of at Least 25M/3M)

This map was prepared by Connected Nation under contract with the Minnesota Department of Employment and Economic Development. The map represents areas of broadband service availability based on provider data submitted to and analyzed by Connected Nation. This release reflects updates received as of October 2022.