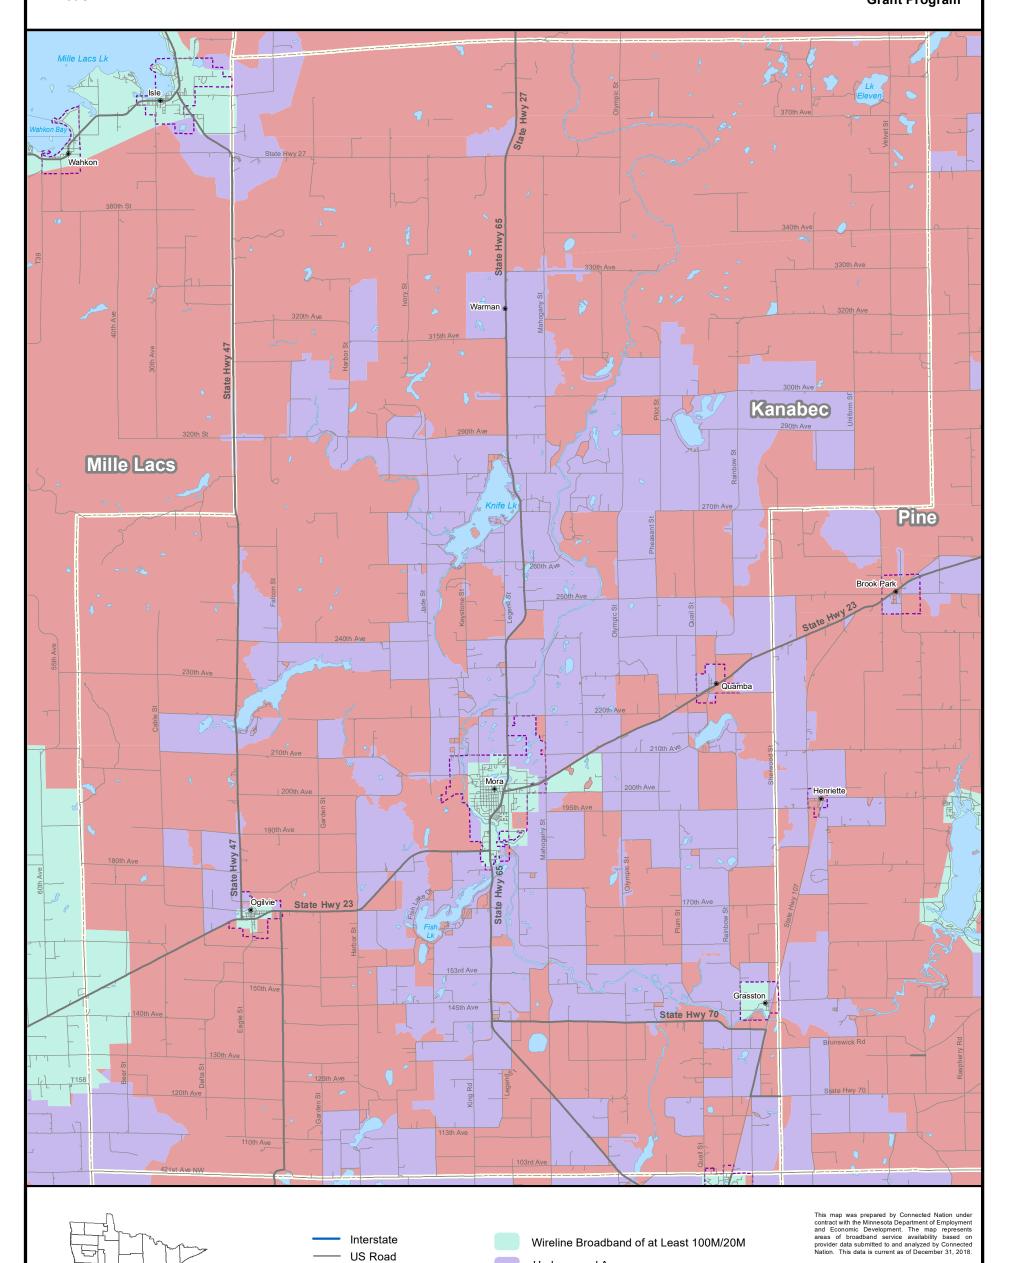

## **2019 Provider Broadband Service Inventory**

Kanabec County
Minnesota

Unserved, Underserved and Served Broadband Areas

Created April 2019

Border-to-Border Broadband Development Grant Program

Additional maps and data are available at http://mn.gov/deed/programs-services/broadband/maps
Upon request, this information can be made available in alternate formats for people with disabilities by contacting the DEED Office of Broadband Development at 651-259-7610.

Submit questions or recommended changes to: DEED.broadband@state.mn.us

© Copyright 2019, State of Minnesota, St. Paul, MN

Local Road

Water

---- Municipal Boundary

**County Boundary** 

**Underserved Area** 

Unserved Area

25M/3M)

(Wireline Broadband of at Least 25M/3M but less than 100M/20M)

(No Wireline Broadband of at Least