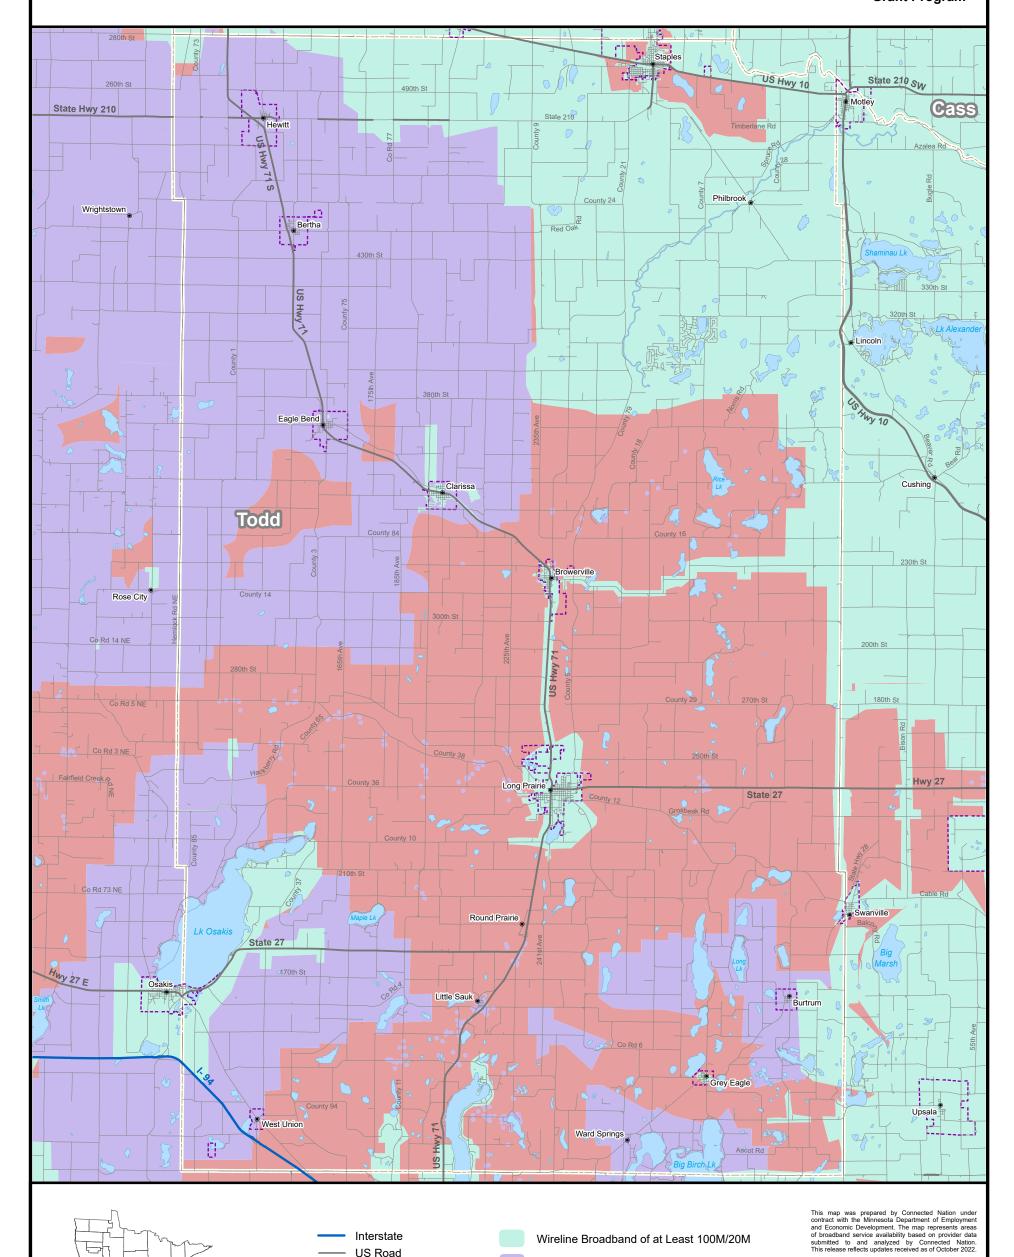

## 2022 Provider Broadband **Service Inventory**

**Unserved**, **Underserved** and Served Broadband **Areas** 

**Todd County** Minnesota

Created October 31, 2022

Border-to-Border **Broadband** Development **Grant Program** 

© Copyright 2022, State of Minnesota, St. Paul, MN

Wireline Broadband of at Least 100M/20M

Underserved Area

Unserved Area

25M/3M)

(Wireline Broadband of at Least

25M/3M but less than 100M/20M)

(No Wireline Broadband of at Least

Interstate

**US** Road

Water

Local Road

Municipal Boundary

**County Boundary**