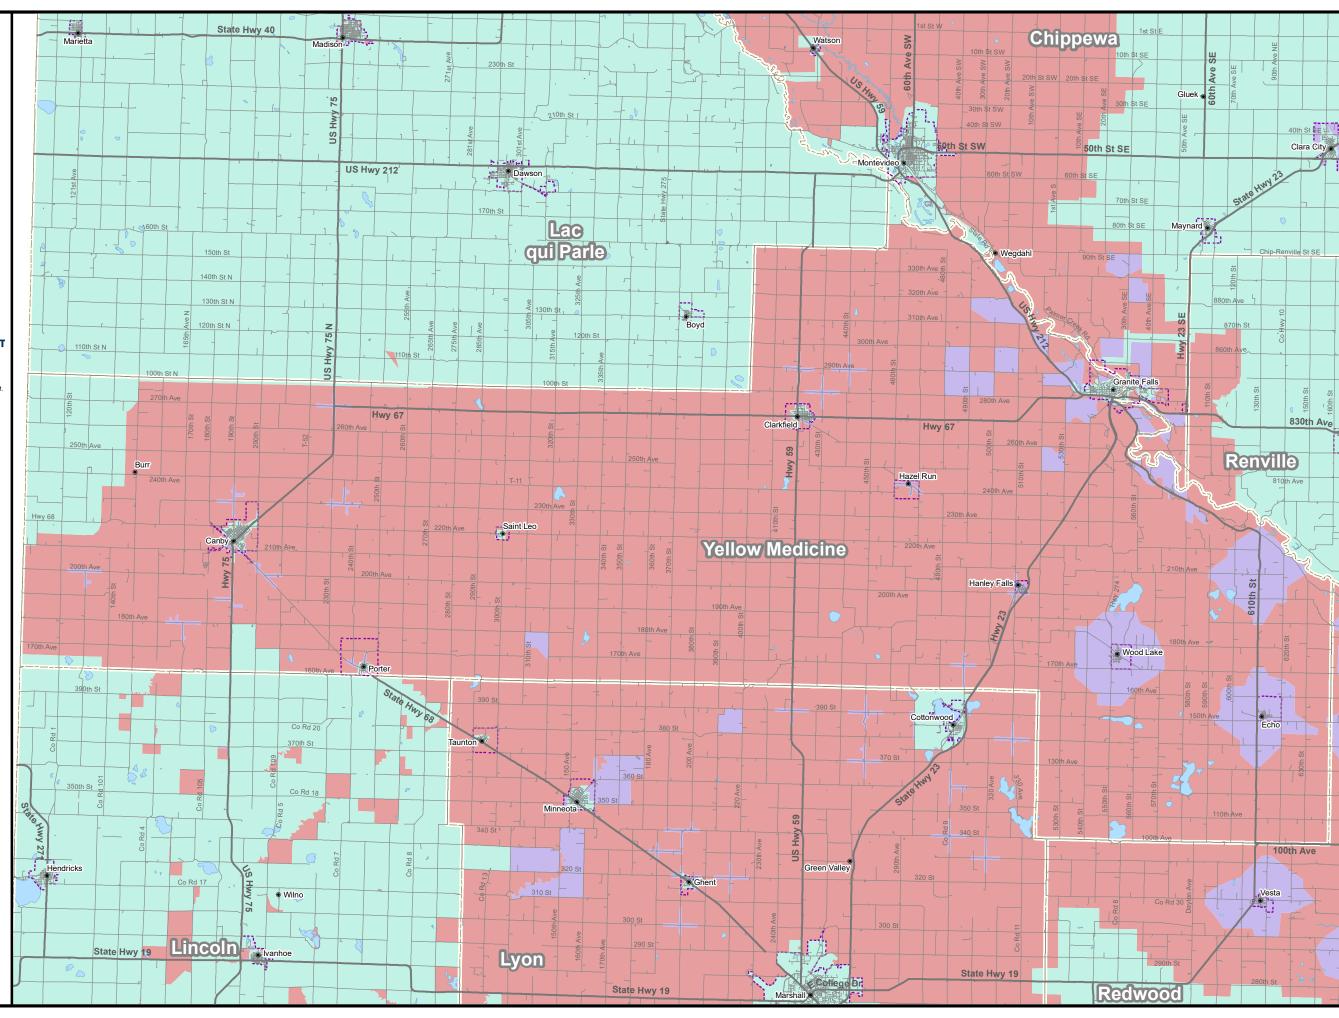

Border-to-Border **Broadband Development Grant Program** 

**Unserved**, **Underserved** and Served **Broadband Areas** 

> Yellow Medicine County Minnesota

Created April 1, 2021

## EMPLOYMENT AND ECONOMIC DEVELOPMENT

This map was prepared by Connected Nation under contract with the Minnesota Department of Employment and Economic Development. The map represents areas of broadband service availability based on provider data submitted to and analyzed by Connected Nation. This data is current as of December 31, 2020.

Interstate

US Road

Local Road

---- Municipal Boundary

**County Boundary** 

Wireline Broadband of at Least 100M/20M

(Wireline Broadband of at Least 25M/3M but less than 100M/20M)

**Underserved Area** 

Unserved Area (No Wireline Broadband of at Least 25M/3M)

Submit questions or recommended changes to: DEED.broadband@state.mn.us

© Copyright 2021. State of Minnesota, St. Paul, MN